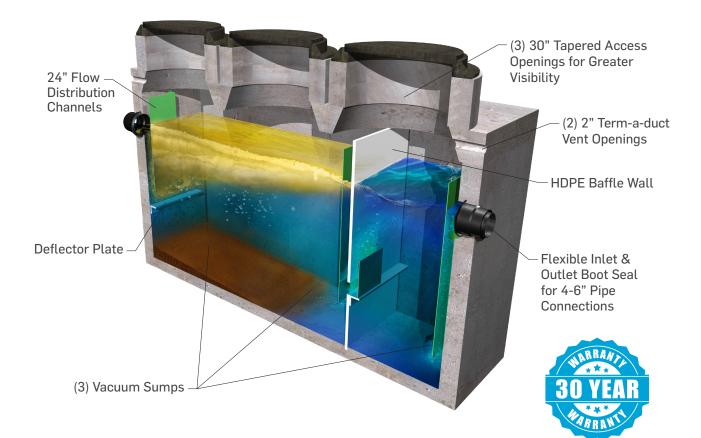

# **STRATA GREASE INTERCEPTORS**

### **HIGH PERFORMANCE DESIGN**

- > Internal channel design promotes a distributed laminar flow path and eliminates turbulence and short-circuiting.
- > Unrestricted flow path (no flow control) to avoid clogging pipes and costly jetting fees.

# **DURABLE DESIGN - BUILT TO LAST**

- > HS20 traffic rated performance.
- > 6000+ PSI compressive strength.
- > Ceramic based coating for protection against low pH and microbial induced corrosion.

### **EASE OF INSPECTION & MAINTENANCE**

- > Large capacity = Less frequent maintenance.
- > Located outdoors for 24/7 access.
- > Tapered access holes for maximum visibility.
- > Multiple vacuum sump locations for easy removal of solids.