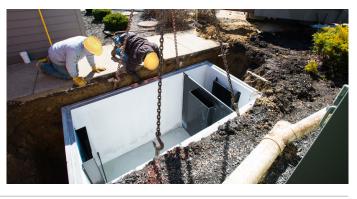

### **STEP 3: CONNECT & SET TOP**

Once Strata is set in place, simply connect the drain line to the flexible boot seals on the inlet and outlet of the interceptor. Then set the top slab and connect the ventilation pipes.