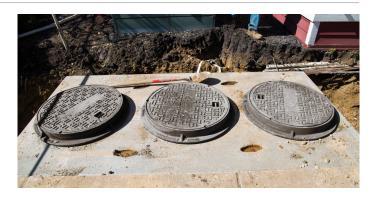

# **STRATA INSTALLATION PROCESS**

# **STEP 4: BACKFILL**

With the Strata Grease Interceptor in place and the access covers properly installed, the interceptor is backfilled and ready for immediate use.

© 2017 Oldcastle Precast, Inc.

(888) 965-3227