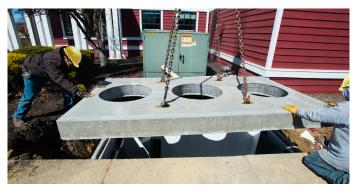

### **STEP 3: CONNECT & SET TOP**

Once Strata is set in place, simply connect the drain line to the flexible boot seals on the inlet and outlet of the interceptor. Then set the top slab and connect the ventilation pipes.

# **STEP 4: BACKFILL**

With the Strata Grease Interceptor in place and the access covers properly installed, the interceptor is backfilled and ready for immediate use.

© 2017 Oldcastle Precast, Inc.

(888) 965-3227