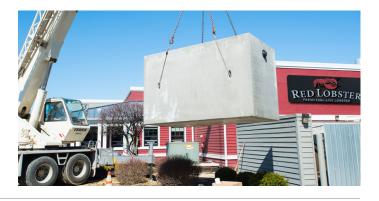

### **STEP 1: DELIVERY**

Strata Grease Interceptors are delivered to the job site with all internal components preinstalled.

### **STEP 2: EXCAVATE AND SET BASE**

After excavating the hole and placing a level and compact base course, a crane is utilized for hands free off loading and setting of the interceptor.